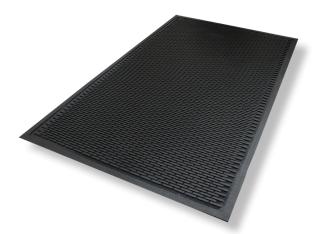

## Scraper Mats • Outdoor

SuperScrape mats feature molded tread surface cleats that effectively scrape tough dirt and grime from shoes. They are ideal for use outside as a scraper mat or as a slip-resistant mat in wet areas.

- **Clean** Surface cleats effectively remove and trap dirt and sand below shoe level to prevent tracking
- **Safe** Slip-resistant even in wet environments; certified high-traction by the National Floor Safety Institute (NFSI)
- Durable Grease/oil proof and chemical resistant
- Easy to Clean Lightweight flexible design ensures easy handling and cleaning (shake off soil and hose off); can be commercially laundered or autoclave sterilized