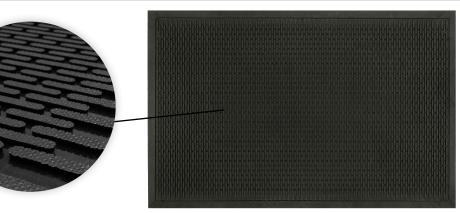

- **Clean** Surface cleats effectively remove and trap dirt and sand below shoe level to prevent tracking
- **Safe** Slip-resistant even in wet environments; certified high-traction by the National Floor Safety Institute (NFSI)
- Durable Grease/oil proof and chemical resistant
- Easy to Clean Lightweight flexible design ensures easy handling and cleaning (shake off soil and hose off); can be commercially laundered or autoclave sterilized

Surface cleats

effectively remove dirt and sand from shoes, and trap it below shoe level to minimize tracking