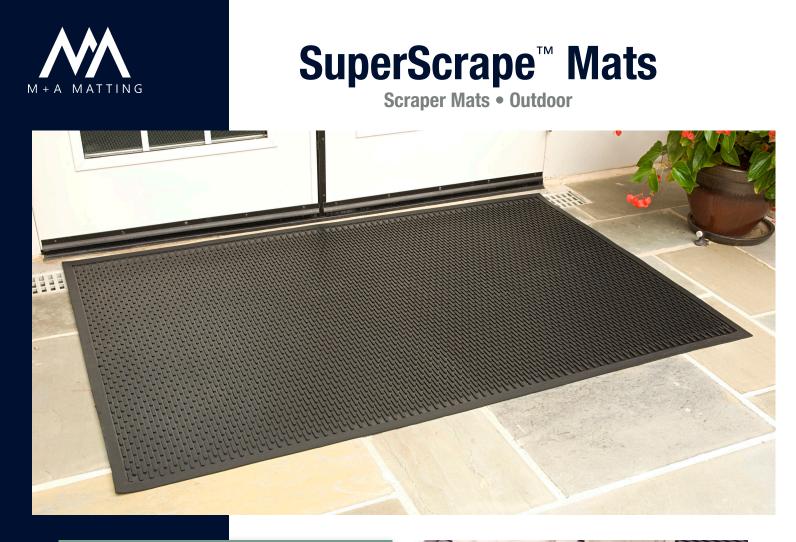

## SuperScrape<sup>™</sup> Mats

## Scraper Mats • Outdoor

SuperScrape mats feature molded tread surface cleats that effectively scrape tough dirt and grime from shoes. They are ideal for use outside as a scraper mat or as a slip-resistant mat in wet areas.